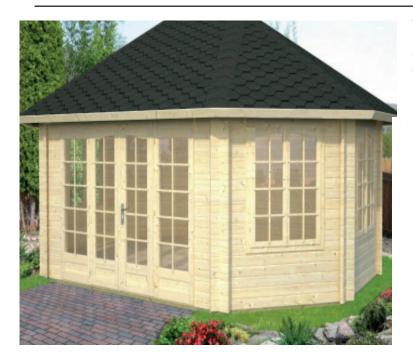

## **NEW YORK**

The wonderful New York Log Cabin Summerhouse with 8 sides looks amazing in any garden setting. Owing to its fabulous shape and the number of windows the cabin offers tremendous natural light all around the cabin. The New York would make a great leisure/fitness room, is perfect for outside dining or would create a great office building.