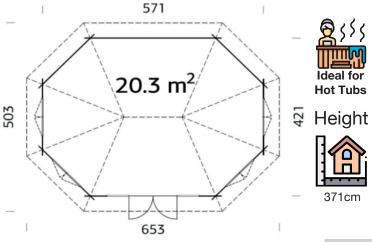

421/571cm

44mm

53.5m<sup>3</sup>

20.3m<sup>2</sup>

114 x 186cm

90 x 123 (4)cm

19mm

16mm

## **FULL SPECIFICATION**

| CABIN SIZE:     | 421/571cm x 371cm  |
|-----------------|--------------------|
| WALL THICKNESS: | 44mm               |
| VOLUME:         | 53.5m³             |
| AREA:           | 20.3m <sup>2</sup> |
| DOOR OPENING:   | 114 x 186cm        |
| WINDOW OPENING: | 90 x 123 (4)cm     |
| FLOORS BOARDS:  | 19mm               |
| ROOF BOARDS:    | 16mm               |
| ROOF OVERHANG:  | N/A                |
| UNDER PLANNING: | No                 |